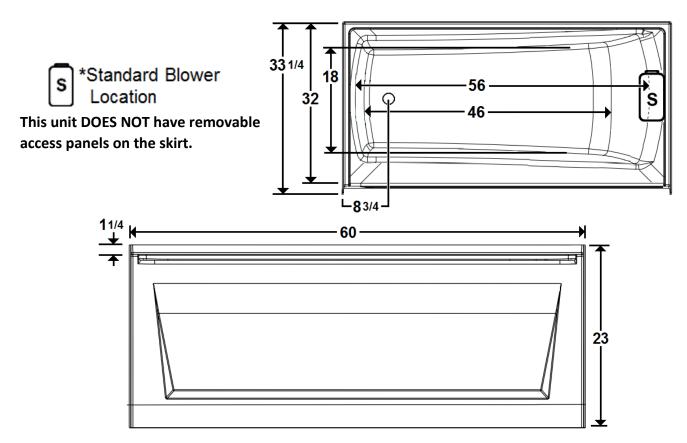

#### \*All dimensions are +/- 1/2" and subject to change without notice\*

#### **Technical Information**

Weight: 150 lbs.

Water Depth to Overflow: 14 3/4"

Water Capacity: 56 gal.Sump Dimension: 46" x 18"